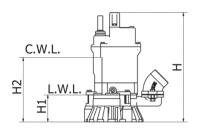

## Scale drawing:

S/T

 $S = 230V - 1 \ phase$  $T = 400V - 3 \ phase$ 

A = Float

AL = Vertical float

#### Technical data:

| Outlet | Model          | Version   | Effect | Voltage |         | Dimension (mm) |    |     |     |     |     | Weight |
|--------|----------------|-----------|--------|---------|---------|----------------|----|-----|-----|-----|-----|--------|
| mm     |                |           | kW     | Ø       | V       | Α              | A1 | A2  | Н   | H1  | Н2  | Kg     |
| 50     | 50-5-04-S/T    | Manual    | 0.4    | 1.3     | 230/400 | 249            | 95 | 120 | 343 | 90  | 200 | 12     |
|        | 50-5-04-SA     | Automatic | 0.4    | 1       | 230     | 249            | 95 | 120 | 343 | 200 | 400 | 12.3   |
|        | 50-5-04-SAL    | Automatic | 0.4    | 1       | 230     | 249            | 95 | 120 | 343 | 150 | 230 | 12.3   |
| 50/80  | 50/80-5-08-S/T | Manual    | 0.75   | 1.3     | 230/400 | 279            | 95 | 135 | 368 | 90  | 225 | 16     |
|        | 50/80-5-08-SA  | Automatic | 0.75   | 1       | 230     | 279            | 95 | 135 | 368 | 225 | 425 | 16.3   |
|        | 50/80-5-08-SAL | Automatic | 0.75   | 1       | 230     | 279            | 95 | 135 | 368 | 175 | 255 | 16.3   |