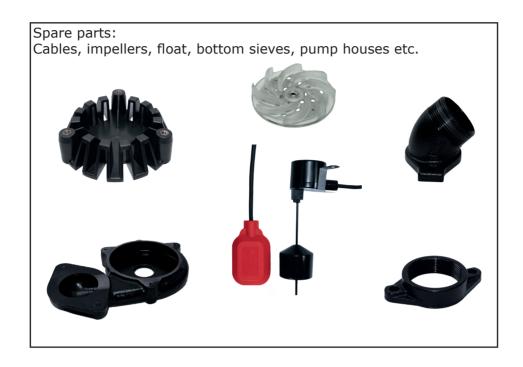

| Automatic | 0.4    | 1       | 230     | 249            | 95 | 120 | 343 | 200 | 400 | 12.3   |
|        | 50-5-04-SAL    | Automatic | 0.4    | 1       | 230     | 249            | 95 | 120 | 343 | 150 | 230 | 12.3   |
| 50/80  | 50/80-5-08-S/T | Manual    | 0.75   | 1.3     | 230/400 | 279            | 95 | 135 | 368 | 90  | 225 | 16     |
|        | 50/80-5-08-SA  | Automatic | 0.75   | 1       | 230     | 279            | 95 | 135 | 368 | 225 | 425 | 16.3   |
|        | 50/80-5-08-SAL | Automatic | 0.75   | 1       | 230     | 279            | 95 | 135 | 368 | 175 | 255 | 16.3   |

All models come with hose connection apart from 50-5-04-S which comes with 45° bend. Other voltages available on request.

# KLEEpump KSP



Klee offers a wide range of parts and accessories for KSP.





## **KLEE** Engineering

Phone: +886 287 523 733 • Fax: +886 287 523 755 info@klee.com.tw • www.klee.com.tw

## **BRD. KLEE** Trading & Engineering Company

Phone: +45 4386 8333 • Fax: +45 4386 8388 klee@klee.dk • www.klee.dk