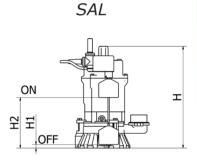

## Scale drawing:

S/T

 $S = 230V - 1 \ phase$  $T = 400V - 3 \ phase$ 

A = Float

AL = Vertical float

#### Technical data:

| Outlet | Model          | Version   | Effect | Voltage |         | Dimension (mm) |    |     |     |     |     | Weight |
|--------|----------------|-----------|--------|---------|---------|----------------|----|-----|-----|-----|-----|--------|
| mm     |                |           | kW     | Ø       | V       | Α              | A1 | A2  | Н   | H1  | Н2  | Kg     |
| 50     | 50-5-04-S/T    | Manual    | 0.4    | 1.3     | 230/400 | 249            | 95 | 120 | 343 | 90  | 200 | 12     |
|        | 50-5-04-SA     | Automatic | 0.4    | 1       | 230     | 249            | 95 | 120 | 343 | 200 | 400 | 12.3   |
|        | 50-5-04-SAL    | Automatic | 0.4    | 1       | 230     | 249            | 95 | 120 | 343 | 150 | 230 | 12.3   |
| 50/80  | 50/80-5-08-S/T | Manual    | 0.75   | 1.3     | 230/400 | 279            | 95 | 135 | 368 | 90  | 225 | 16     |
|        | 50/80-5-08-SA  | Automatic | 0.75   | 1       | 230     | 279            | 95 | 135 | 368 | 225 | 425 | 16.3   |
|        | 50/80-5-08-SAL | Automatic | 0.75   | 1       | 230     | 279            | 95 | 135 | 368 | 175 | 255 | 16.3   |