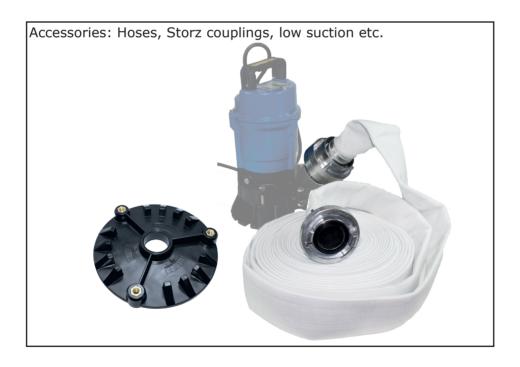

| Automatic | 0.4    | 1       | 230     | 249            | 95 | 120 | 343 | 200 | 400 | 12.3   |
|        | 50-5-04-SAL    | Automatic | 0.4    | 1       | 230     | 249            | 95 | 120 | 343 | 150 | 230 | 12.3   |
| 50/80  | 50/80-5-08-S/T | Manual    | 0.75   | 1.3     | 230/400 | 279            | 95 | 135 | 368 | 90  | 225 | 16     |
|        | 50/80-5-08-SA  | Automatic | 0.75   | 1       | 230     | 279            | 95 | 135 | 368 | 225 | 425 | 16.3   |
|        | 50/80-5-08-SAL | Automatic | 0.75   | 1       | 230     | 279            | 95 | 135 | 368 | 175 | 255 | 16.3   |

All models come with hose connection apart from 50-5-04-S which comes with 45° bend. Other voltages available on request.

# KLEEpump KSP



Klee offers a wide range of parts and accessories for KSP.





## **KLEE** Engineering

Phone: +886 287 523 733 • Fax: +886 287 523 755 info@klee.com.tw • www.klee.com.tw

## **BRD. KLEE** Trading & Engineering Company

Phone: +45 4386 8333 • Fax: +45 4386 8388 klee@klee.dk • www.klee.dk