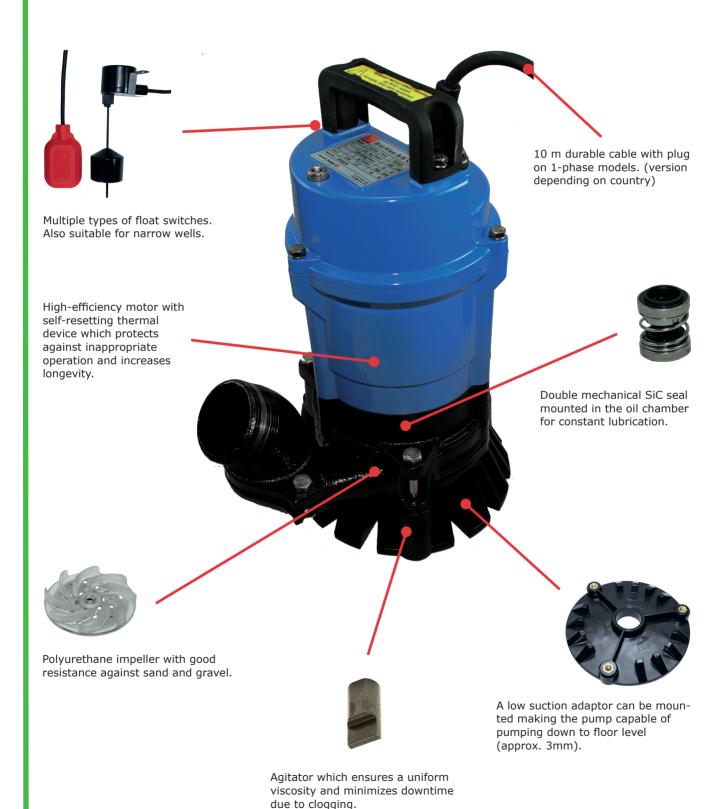

# KLEEpump KSP

Klee offers a wide range of parts and accessories for KSP.

#### **Applications:**

- Contractor use for disposal of surface water
- Drainage generally with or without wells (basements, residential areas, gardens etc.)
- Dewatering after flooding in, for example in basements (with low suction adaptor)