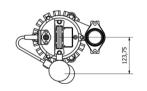

## Scale drawing:

S/T

 $S = 230V - 1 \ phase$  $T = 400V - 3 \ phase$ 

A = Float

AL = Vertical float

#### Technical data:

| Outlet | Model          | Version   | Effect | Voltage |         | Dimension (mm) |    |     |     |     |     | Weight |
|--------|----------------|-----------|--------|---------|---------|----------------|----|-----|-----|-----|-----|--------|
| mm     |                |           | kW     | Ø       | V       | Α              | A1 | A2  | Н   | H1  | Н2  | Kg     |
| 50     | 50-5-04-S/T    | Manual    | 0.4    | 1.3     | 230/400 | 249            | 95 | 120 | 343 | 90  | 200 | 12     |
|        | 50-5-04-SA     | Automatic | 0.4    | 1       | 230     | 249            | 95 | 120 | 343 | 200 | 400 | 12.3   |
|        | 50-5-04-SAL    | Automatic | 0.4    | 1       | 230     | 249            | 95 | 120 | 343 | 150 | 230 | 12.3   |
| 50/80  | 50/80-5-08-S/T | Manual    | 0.75   | 1.3     | 230/400 | 279            | 95 | 135 | 368 | 90  | 225 | 16     |
|        | 50/80-5-08-SA  | Automatic | 0.75   | 1       | 230     | 279            | 95 | 135 | 368 | 225 | 425 | 16.3   |
|        | 50/80-5-08-SAL | Automatic | 0.75   | 1       | 230     | 279            | 95 | 135 | 368 | 175 | 255 | 16.3   |