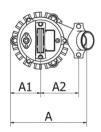

## Scale drawing:

S/T

 $S = 230V - 1 \ phase$  $T = 400V - 3 \ phase$ 

A = Float

AL = Vertical float

#### Technical data:

| Outlet | Model          | Version   | Effect | Voltage |         | Dimension (mm) |    |     |     |     |     | Weight |
|--------|----------------|-----------|--------|---------|---------|----------------|----|-----|-----|-----|-----|--------|
| mm     |                |           | kW     | Ø       | V       | Α              | A1 | A2  | Н   | H1  | Н2  | Kg     |
| 50     | 50-5-04-S/T    | Manual    | 0.4    | 1.3     | 230/400 | 249            | 95 | 120 | 343 | 90  | 200 | 12     |
|        | 50-5-04-SA     | Automatic | 0.4    | 1       | 230     | 249            | 95 | 120 | 343 | 200 | 400 | 12.3   |
|        | 50-5-04-SAL    | Automatic | 0.4    | 1       | 230     | 249            | 95 | 120 | 343 | 150 | 230 | 12.3   |
| 50/80  | 50/80-5-08-S/T | Manual    | 0.75   | 1.3     | 230/400 | 279            | 95 | 135 | 368 | 90  | 225 | 16     |
|        | 50/80-5-08-SA  | Automatic | 0.75   | 1       | 230     | 279            | 95 | 135 | 368 | 225 | 425 | 16.3   |
|        | 50/80-5-08-SAL | Automatic | 0.75   | 1       | 230     | 279            | 95 | 135 | 368 | 175 | 255 | 16.3   |