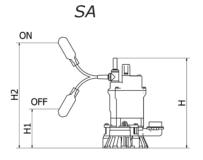

## Scale drawing:

S/T

 $S = 230V - 1 \ phase$  $T = 400V - 3 \ phase$ 

A = Float

AL = Vertical float

#### Technical data:

| Outlet | Model          | Version   | Effect | Voltage |         | Dimension (mm) |    |     |     |     |     | Weight |
|--------|----------------|-----------|--------|---------|---------|----------------|----|-----|-----|-----|-----|--------|
| mm     |                |           | kW     | Ø       | V       | Α              | A1 | A2  | Н   | H1  | Н2  | Kg     |
| 50     | 50-5-04-S/T    | Manual    | 0.4    | 1.3     | 230/400 | 249            | 95 | 120 | 343 | 90  | 200 | 12     |
|        | 50-5-04-SA     | Automatic | 0.4    | 1       | 230     | 249            | 95 | 120 | 343 | 200 | 400 | 12.3   |
|        | 50-5-04-SAL    | Automatic | 0.4    | 1       | 230     | 249            | 95 | 120 | 343 | 150 | 230 | 12.3   |
| 50/80  | 50/80-5-08-S/T | Manual    | 0.75   | 1.3     | 230/400 | 279            | 95 | 135 | 368 | 90  | 225 | 16     |
|        | 50/80-5-08-SA  | Automatic | 0.75   | 1       | 230     | 279            | 95 | 135 | 368 | 225 | 425 | 16.3   |
|        | 50/80-5-08-SAL | Automatic | 0.75   | 1       | 230     | 279            | 95 | 135 | 368 | 175 | 255 | 16.3   |