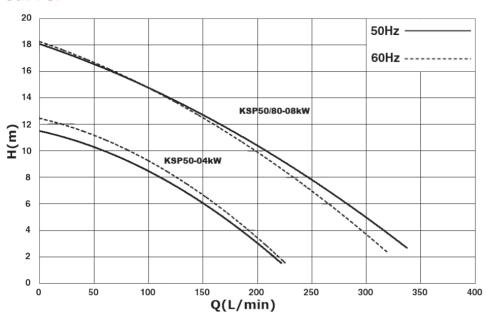

### Curve:

#### Technical data:

| Outlet | Model          | Version   | Effect | Voltage |         | Dimension (mm) |    |     |     |     |     | Weight |
|--------|----------------|-----------|--------|---------|---------|----------------|----|-----|-----|-----|-----|--------|
| mm     |                |           | kW     | Ø       | V       | Α              | A1 | A2  | Н   | H1  | Н2  | Kg     |
| 50     | 50-5-04-S/T    | Manual    | 0.4    | 1.3     | 230/400 | 249            | 95 | 120 | 343 | 90  | 200 | 12     |
|        | 50-5-04-SA     | Automatic | 0.4    | 1       | 230     | 249            | 95 | 120 | 343 | 200 | 400 | 12.3   |
|        | 50-5-04-SAL    | Automatic | 0.4    | 1       | 230     | 249            | 95 | 120 | 343 | 150 | 230 | 12.3   |
| 50/80  | 50/80-5-08-S/T | Manual    | 0.75   | 1.3     | 230/400 | 279            | 95 | 135 | 368 | 90  | 225 | 16     |
|        | 50/80-5-08-SA  | Automatic | 0.75   | 1       | 230     | 279            | 95 | 135 | 368 | 225 | 425 | 16.3   |
|        | 50/80-5-08-SAL | Automatic | 0.75   | 1       | 230     | 279            | 95 | 135 | 368 | 175 | 255 | 16.3   |