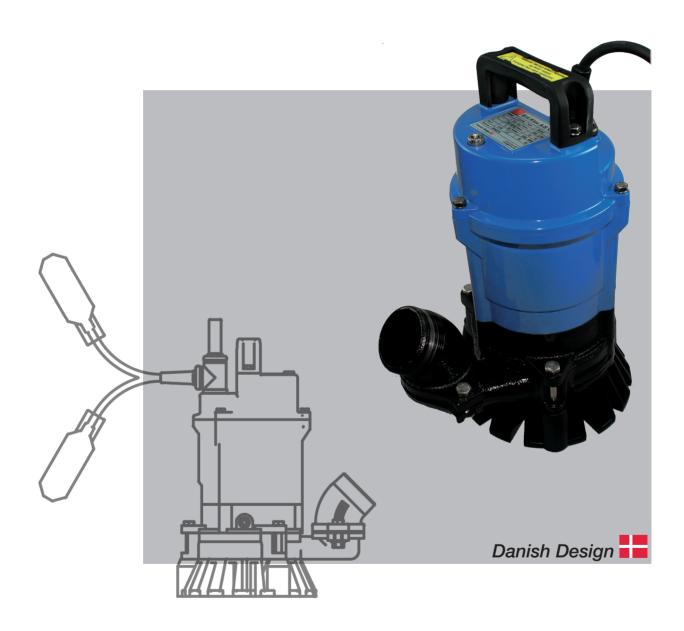

# KLEE pump KSP Contractor and drainage pumps

# KLEEpump KSP

KLEEpump KSP is a small and effective drainage and contractor pump with a wide range of applications such as excavations or as safety against flooding in basements etc.

#### **Applications:**

- Contractor use for disposal of surface water
- Drainage generally with or without wells (basements, residential areas, gardens etc.)
- Dewatering after flooding in, for example in basements (with low suction adaptor)