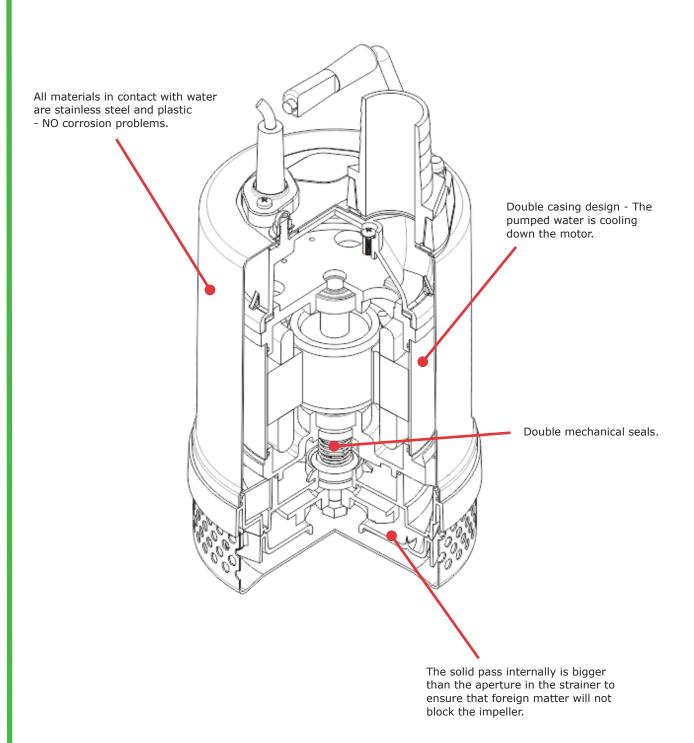

## Technical data:

| Specifications (50/60Hz)        |           |                     |             |  |  |  |
|---------------------------------|-----------|---------------------|-------------|--|--|--|
| Model                           |           | KDP50-5.04S         | KDP50-5.08S |  |  |  |
| Output                          | [W]       | 400                 | 750         |  |  |  |
| Protection Class                |           | IP68                | IP68        |  |  |  |
| Outlet connection<br>PVC flange | [mm/inch] | G1 <sup>1/2</sup> ″ | G2″         |  |  |  |
| Free passage                    | [mm]      | 7                   | 7           |  |  |  |
| Max flow                        | [l/m]     | 220                 | 280         |  |  |  |
| Max head                        | [m]       | 12                  | 15          |  |  |  |
| Liquid temperature              | [°C]      | 0-40                | 0-40        |  |  |  |
| Weight                          | [kg]      | 12                  | 15          |  |  |  |