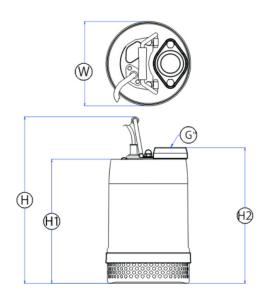

## Scale drawing:

| Dimensions  |      |      |      |      |        |
|-------------|------|------|------|------|--------|
| Model       | W    | Н    | H1   | H2   | G      |
|             | [mm] | [mm] | [mm] | [mm] | [inch] |
| KDP50-5.04S | 185  | 350  | 270  | 280  | 1,5    |
| KDP50-5.08S | 185  | 356  | 285  | 295  | 2      |