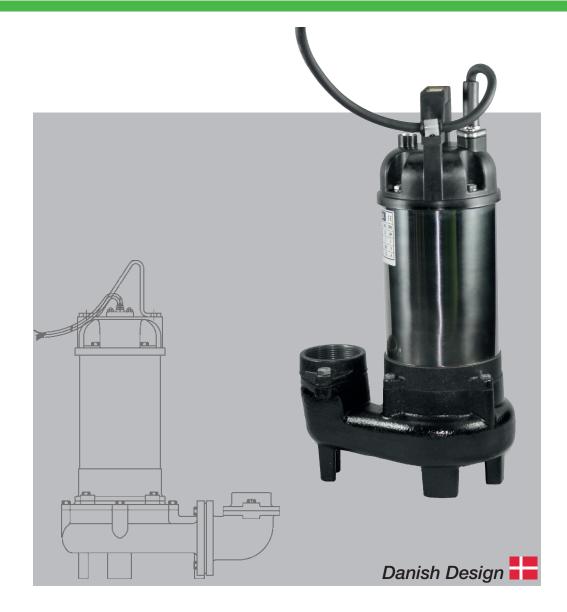

## **KLEEpump VP**

The KLEE Vortex Pump is a versatile and reliable, high quality drainage and dewatering pump.

It's large impeller allows for extreme flow and passage, which means this pump has a wide application and usage value.

Applications:

- Light-duty wastewater,
- Drainage for parking garages or other buildings,
- Drainage of surface water,
- Drainage of groundwater,

A durable Vortex Impeller with minimum wear even when abrasive materials are involved.