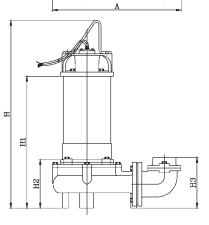

#### Technical data:

| Output | Model    | Version | Effect | Dimension (mm) |     |     |     |     |     |     |     |     | Weight |
|--------|----------|---------|--------|----------------|-----|-----|-----|-----|-----|-----|-----|-----|--------|
| "      |          |         | kW     | V              | A   | A1  | A2  | D   | Н   | H1  | H2  | H3  | Kg     |
| 2″     | VP-50-04 | S/SA/T  | 0,4    | 230/400        | 222 | 73  | 115 | 145 | 410 | 297 | 113 | 133 | 13     |
|        | VP-50-08 | S/SA/T  | 0,75   | 230/400        | 222 | 73  | 115 | 149 | 464 | 340 | 113 | 133 | 18     |
|        | VP-50-15 | S/SA/T  | 1,5    | 230/400        | 316 | 103 | 163 | 208 | 548 | 398 | 120 | 152 | 33     |
| 3″     | VP-80-15 | Т       | 1,5    | 400            | 316 | 103 | 163 | 208 | 548 | 398 | 120 | 152 | 33     |
|        | VP-80-22 | Т       | 2,2    | 400            | 387 | 103 | 234 | 208 | 568 | 420 | 122 | 153 | 34     |
|        | VP-80-37 | Т       | 3,7    | 400            | 459 | 110 | 256 | 227 | 633 | 468 | 160 | 220 | 56     |
|        | VP-80-55 | Т       | 5,5    | 400            | 459 | 110 | 256 | 227 | 673 | 508 | 160 | 220 | 62     |