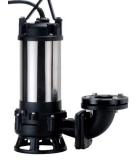

## **KLEEpump VP**

The KLEE Vortex Pump is a versatile and reliable, high quality drainage and dewatering pump.

It's large impeller allows for extreme flow and passage, which means this pump has a wide application and usage value.

Applications:

- Light-duty wastewater,
- Drainage for parking garages or other buildings,
- Drainage of surface water,
- Drainage of groundwater,

A durable Vortex Impeller with minimum wear even when abrasive materials are involved.

#### **Pump overview:**

Brd. Klee has a wide range of submersible pumps. For example, the KLEE CP sewage pump with cutting ability and wastewater pumps.

KLEE VP Vortex Sewage pump with outputs from 0.5 to 5,5kW and provide 32m head and flow up to 1150LPM.