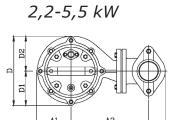

#### Curve:

Q(L/min)

Drawing:

0,3**-**1,5 kW

#### Technical data:

| Output | Model    | Version | Effect | Dimension (mm) |     |     |     |     |     |     |     |     | Weight |
|--------|----------|---------|--------|----------------|-----|-----|-----|-----|-----|-----|-----|-----|--------|
| "      |          |         | kW     | V              | A   | A1  | A2  | D   | Н   | H1  | H2  | H3  | Kg     |
| 2″     | VP-50-04 | S/SA/T  | 0,4    | 230/400        | 222 | 73  | 115 | 145 | 410 | 297 | 113 | 133 | 13     |
|        | VP-50-08 | S/SA/T  | 0,75   | 230/400        | 222 | 73  | 115 | 149 | 464 | 340 | 113 | 133 | 18     |
|        | VP-50-15 | S/SA/T  | 1,5    | 230/400        | 316 | 103 | 163 | 208 | 548 | 398 | 120 | 152 | 33     |
| 3″     | VP-80-15 | Т       | 1,5    | 400            | 316 | 103 | 163 | 208 | 548 | 398 | 120 | 152 | 33     |
|        | VP-80-22 | Т       | 2,2    | 400            | 387 | 103 | 234 | 208 | 568 | 420 | 122 | 153 | 34     |
|        | VP-80-37 | Т       | 3,7    | 400            | 459 | 110 | 256 | 227 | 633 | 468 | 160 | 220 | 56     |
|        | VP-80-55 | Т       | 5,5    | 400            | 459 | 110 | 256 | 227 | 673 | 508 | 160 | 220 | 62     |