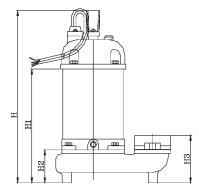

#### Curve:

Q(L/min)

Drawing:

0,3**-**1,5 kW

#### Technical data:

| Output | Model    | Version | Effect | Dimension (mm) |     |     |     |     |     |     |     |     | Weight |
|--------|----------|---------|--------|----------------|-----|-----|-----|-----|-----|-----|-----|-----|--------|
| "      |          |         | kW     | V              | A   | A1  | A2  | D   | Н   | H1  | H2  | H3  | Kg     |
| 2″     | VP-50-04 | S/SA/T  | 0,4    | 230/400        | 222 | 73  | 115 | 145 | 410 | 297 | 113 | 133 | 13     |
|        | VP-50-08 | S/SA/T  | 0,75   | 230/400        | 222 | 73  | 115 | 149 | 464 | 340 | 113 | 133 | 18     |
|        | VP-50-15 | S/SA/T  | 1,5    | 230/400        | 316 | 103 | 163 | 208 | 548 | 398 | 120 | 152 | 33     |
| 3″     | VP-80-15 | Т       | 1,5    | 400            | 316 | 103 | 163 | 208 | 548 | 398 | 120 | 152 | 33     |
|        | VP-80-22 | Т       | 2,2    | 400            | 387 | 103 | 234 | 208 | 568 | 420 | 122 | 153 | 34     |
|        | VP-80-37 | Т       | 3,7    | 400            | 459 | 110 | 256 | 227 | 633 | 468 | 160 | 220 | 56     |
|        | VP-80-55 | Т       | 5,5    | 400            | 459 | 110 | 256 | 227 | 673 | 508 | 160 | 220 | 62     |