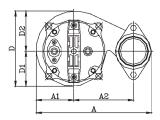

#### Curve:

Q(L/min)

Drawing:

0,3**-**1,5 kW

#### Technical data:

| Output | Model    | Version | Effect | Dimension (mm) |     |     |     |     |     |     |     |     | Weight |
|--------|----------|---------|--------|----------------|-----|-----|-----|-----|-----|-----|-----|-----|--------|
| "      |          |         | kW     | V              | A   | A1  | A2  | D   | Н   | H1  | H2  | H3  | Kg     |
| 2″     | VP-50-04 | S/SA/T  | 0,4    | 230/400        | 222 | 73  | 115 | 145 | 410 | 297 | 113 | 133 | 13     |
|        | VP-50-08 | S/SA/T  | 0,75   | 230/400        | 222 | 73  | 115 | 149 | 464 | 340 | 113 | 133 | 18     |
|        | VP-50-15 | S/SA/T  | 1,5    | 230/400        | 316 | 103 | 163 | 208 | 548 | 398 | 120 | 152 | 33     |
| 3″     | VP-80-15 | Т       | 1,5    | 400            | 316 | 103 | 163 | 208 | 548 | 398 | 120 | 152 | 33     |
|        | VP-80-22 | Т       | 2,2    | 400            | 387 | 103 | 234 | 208 | 568 | 420 | 122 | 153 | 34     |
|        | VP-80-37 | Т       | 3,7    | 400            | 459 | 110 | 256 | 227 | 633 | 468 | 160 | 220 | 56     |
|        | VP-80-55 | Т       | 5,5    | 400            | 459 | 110 | 256 | 227 | 673 | 508 | 160 | 220 | 62     |