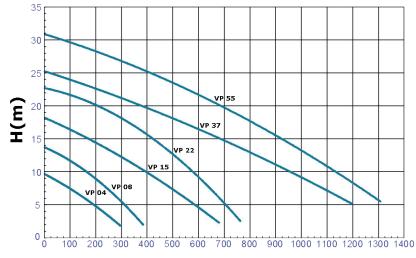

#### Curve:

Q(L/min)

Drawing:

0,3**-**1,5 kW

#### **Pump overview:**

Brd. Klee has a wide range of submersible pumps. For example, the KLEE CP sewage pump with cutting ability and wastewater pumps.

KLEE VP Vortex Sewage pump with outputs from 0.5 to 5,5kW and provide 32m head and flow up to 1150LPM.