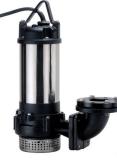

## **KLEEpump VP**

The KLEE Vortex Pump is a versatile and reliable, high quality drainage and dewatering pump.

It's large impeller allows for extreme flow and passage, which means this pump has a wide application and usage value.

Applications:

- Light-duty wastewater,
- Drainage for parking garages or other buildings,
- Drainage of surface water,
- Drainage of groundwater,

A durable Vortex Impeller with minimum wear even when abrasive materials are involved.