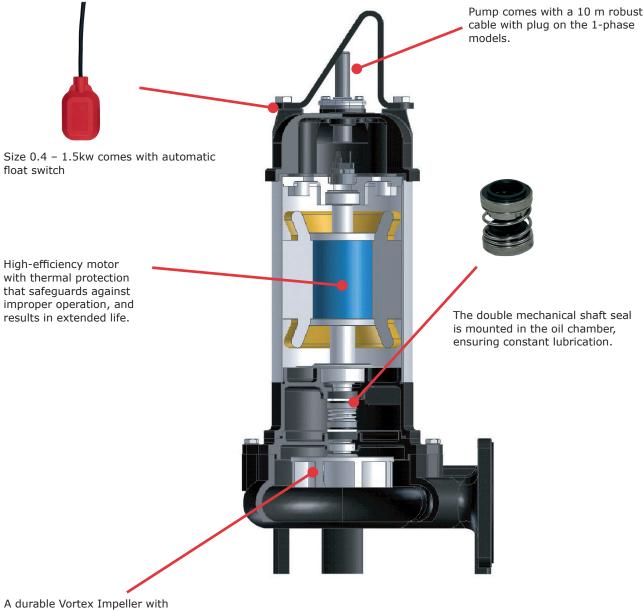

## **KLEEpump VP**

The KLEE Vortex Pump is a versatile and reliable, high quality drainage and dewatering pump.

It's large impeller allows for extreme flow and passage, which means this pump has a wide application and usage value.

Applications:

- Light-duty wastewater,
- Drainage for parking garages or other buildings,
- Drainage of surface water,
- Drainage of groundwater,

A durable Vortex Impeller with minimum wear even when abrasive materials are involved.