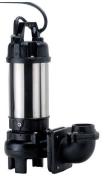

## **KLEEpump VP**

The KLEE Vortex Pump is a versatile and reliable, high quality drainage and dewatering pump.

It's large impeller allows for extreme flow and passage, which means this pump has a wide application and usage value.

Applications:

- Light-duty wastewater,
- Drainage for parking garages or other buildings,
- Drainage of surface water,
- Drainage of groundwater,

A durable Vortex Impeller with minimum wear even when abrasive materials are involved.

#### **Pump overview:**

Brd. Klee has a wide range of submersible pumps. For example, the KLEE CP sewage pump with cutting ability and wastewater pumps.

KLEE VP Vortex Sewage pump with outputs from 0.5 to 5,5kW and provide 32m head and flow up to 1150LPM.