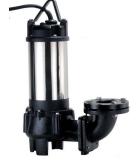

## **KLEEpump VP**

The KLEE Vortex Pump is a versatile and reliable, high quality drainage and dewatering pump.

It's large impeller allows for extreme flow and passage, which means this pump has a wide application and usage value.

Applications:

- Light-duty wastewater,
- Drainage for parking garages or other buildings,
- Drainage of surface water,
- Drainage of groundwater,

A durable Vortex Impeller with minimum wear even when abrasive materials are involved.